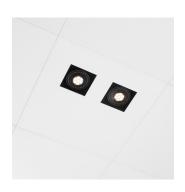

## accent lighting LAY-IN FLAT - DROP - COLORLINE

- Standard colour metallic silver or white. Other colours available on request.
- All lighting modules come with a laser-cut tile in the same finishing as the ceiling.
- Each panel is covered in a foil that is easy to remove in order to prevent any damage.
- Includes suspension for trimless installation in the ceiling.
- Electronic transformer included.
- Adjustable.
- Pre-cabled lighting module with plug.
- 600 x 600 mm.
- opening tile 140 x 140 mm.
- Installation height. 95 mm.

| \$                                      |
|-----------------------------------------|
| QR111LP 35-50-75-100W                   |
| G53<br>230V-50Hz                        |
| ŢĘ                                      |
| <b>C€</b>                               |
| H=95 mm                                 |
| ••••••••••••••••••••••••••••••••••••••• |