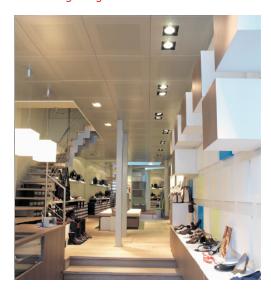

## accent lighting LAY-IN FLAT - DROP - COLORLINE

- Standard colour metallic silver or white. Other colours available on request.
- All lighting modules come with a laser-cut tile in the same finishing as the ceiling.
- Each panel is covered in a foil that is easy to remove in order to prevent any damage.
- Includes suspension for trimless installation in the ceiling.
- Electronic transformer included.
- Adjustable.
- Pre-cabled lighting module with plug.
- 600 x 600 mm.
- opening tile 140 x 140 mm.
- Installation height. 95 mm.