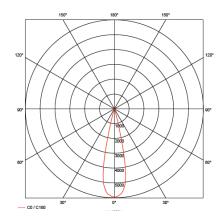

| \$                                      |
|-----------------------------------------|
| QR111LP 35-50-75-100W                   |
| G53<br>230V-50Hz                        |
| ŢĘ                                      |
| <b>C€</b>                               |
| H=95 mm                                 |
| ••••••••••••••••••••••••••••••••••••••• |